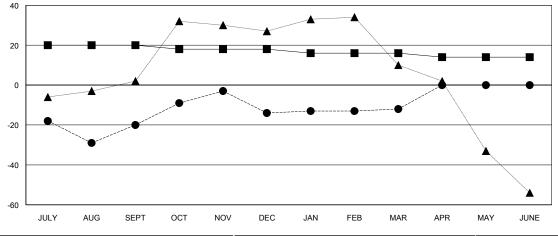

## District 26 M3

Results as of: 03/31/2018

0 20 JULY/AUG/SEPT JULY/AUG/SEPT 0 -2 OCT/NOV/DEC OCT/NOV/DEC 0 0 0 -2 JAN/FEB/MAR JAN/FEB/MAR 0 0 0 -2 APR/MAY/JUNE APR/MAY/JUNE

 RESULTS FOR 2017-2018

 QUARTER
 MEMBER GROWTH NET GOAL
 MEMBER GROWTH ACTUAL
 DROPPED MEMBERS ACTUAL (including transfers)

 JULY/AUG/SEPT
 20
 31
 49

 OCT/NOV/DEC
 -2
 29
 20

 JAN/FEB/MAR
 -2
 30
 25

 APR/MAY/JUNE
 -2
 0
 0

## GOALS AND ACTUAL MEMBERS CUMULATIVE

| -■- MEMBER    | GROWTH NET GOA   | AL.   |  |
|---------------|------------------|-------|--|
| - ● - MEMBER  | R GROWTH ACTUAL  |       |  |
| - A - LAST YE | EAR MEMBERSHIP A | CTUAL |  |
|               |                  |       |  |
|               |                  |       |  |
|               |                  |       |  |