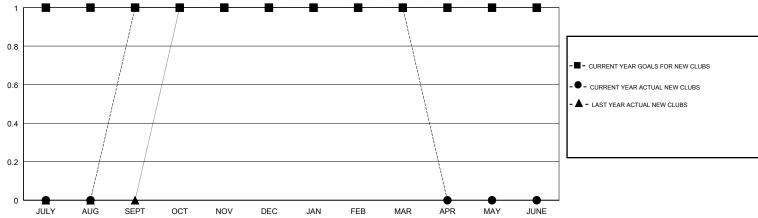

## MONTHLY MEMBERSHIP PROGRESS REPORT

## District 26 M3

Results as of: 03/31/2018



0 20 JULY/AUG/SEPT JULY/AUG/SEPT 0 -2 OCT/NOV/DEC OCT/NOV/DEC 0 0 0 -2 JAN/FEB/MAR JAN/FEB/MAR 0 0 0 -2 APR/MAY/JUNE APR/MAY/JUNE

 RESULTS FOR 2017-2018

 QUARTER
 MEMBER GROWTH NET GOAL
 MEMBER GROWTH ACTUAL
 DROPPED MEMBERS ACTUAL (including transfers)

 JULY/AUG/SEPT
 20
 31
 49

 OCT/NOV/DEC
 -2
 29
 20

 JAN/FEB/MAR
 -2
 30
 25

 APR/MAY/JUNE
 -2
 0
 0

## GOALS AND ACTUAL NEW CLUBS CUMULATIVE



## GOALS AND ACTUAL MEMBERS CUMULATIVE



| -■- MEMBER    | GROWTH NET GOA   | AL.   |  |
|---------------|------------------|-------|--|
| - ● - MEMBER  | R GROWTH ACTUAL  |       |  |
| - A - LAST YE | EAR MEMBERSHIP A | CTUAL |  |
|               |                  |       |  |
|               |                  |       |  |
|               |                  |       |  |

| DROPPED CLUBS: 0 |    |  |
|------------------|----|--|
| DROPPED MEMBERS  |    |  |
| DECEASED         | 10 |  |
| CLUB CANCELLED   | 0  |  |
| OTHER            | 84 |  |
| TOTAL            | 94 |  |

| 21 CLUBS OF 59 ADDED 1 OR MORE |  |
|--------------------------------|--|
| NEW MEMBERS                    |  |
|                                |  |
|                                |  |
|